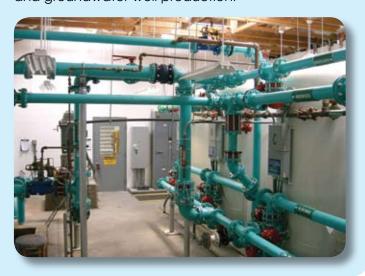

# Public Services - City Hall 567 El Camino Real (650) 616-7065

The Public Works Department manages and operates the City's capital assets valued at over \$500 million and develops and administers environmental, health, and safety programs to residents and businesses in the community. Divisions include: Administration, Engineering, Solid Waste, Streets Maintenance, Water, Wastewater Storm Water, and Central Garage. The Department is responsible for the overall planning, maintenance, operation, and improvement of public infrastructure, including streets, storm drainage, wastewater collection, drinking water storage and distribution, and groundwater well production.