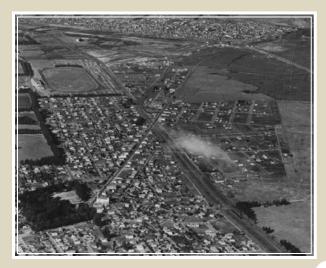

# San Bruno History

# **Early History**

Prior to 1750, the San Francisco Peninsula was inhabited by the Ohlone Indians. They were huntergatherers who relied largely on the bay and ocean for food. Three hunting campsites have been identified in San Bruno. One of them was found along San Bruno Creek, while the other two were near the creek that flows through Crestmoor Canyon.

# European Settlement

Captain Bruno Heceta explored the western shore of the San Francisco Bay in 1775. He named the largest land mass on that side of the peninsula Mount San

In the 1820s, the San Bruno land was awarded to Jose Antonio Sanchez by the Mexican Government. His property spanned from San Bruno Mountain in the north to Burlingame in the south and from the bay in the east to the mountain ridge in the west. When Sanchez died in 1843, his land was to be divided among his nine heirs. After the United States won the Mexican-American war in 1848, Sanchez's heirs lost the land through the court system. Much of the Sanchez land was purchased by Darius Mills.

# San Bruno During Early Statehood

In the early 1850s, James Thorpe built a lean-to on what is now El Camino Real and San Mateo Avenue for changing and watering horses on the "county road" between San Jose and San Francisco. Eventually, in 1875, after several

changes of ownership and name, Thorpe's Place, or the 14 Mile House, was transformed by August Jenevein into Uncle Tom's Cabin, an eating, drinking, and gaming establishment. Uncle Tom's Cabin was one of the most prominent landmarks in the City until it was torn down in 1949.

The railroad between San Francisco and San Jose was constructed through the San Bruno area in 1863. A year earlier, the San Bruno House was built in anticipation of the railroad. The San Bruno House was a hotel and waystation. It was a key to San Bruno's development as a rural getaway for the people of San Francisco. It was never rebuilt after 1901, when it burned down for the third time.

The land on which The Shops at Tanforan now stands had been used for horse raising and grazing since the early days of the Spanish occupation on the Peninsula. Tanforan Racetrack opened in 1899. It was named for Toribio Tanforan, the grandson-in-law of Jose Antonio Sanchez. Toribio was a vaquero (cowboy) from Chile. Tanforan Racetrack was the takeoff site of the first flight ever on the West Coast, as well as the site of the first-ever aircraft carrier takeoff and landing in 1911. The ship was the U.S.S. Pennsylvania. Tanforan held races of all types, from horse races to races between cars and airplanes, until it burned down in 1964.

# San Bruno Becomes a City

Much of San Bruno had been developed from wilderness to ranch land by the 1880s. The ranches supplied San Francisco with horses, milk, and meat. After the San Francisco earthquake and fire in 1906, the San Bruno Park Addition was developed into housing. Several other new neighborhoods sprung up until 1914 when San Bruno became an official municipality. At that time, San Bruno had roughly 1,400 residents.

# San Bruno Today

San Bruno was known as a rural town until the 1940s when two events changed the City dramatically. First, Tanforan Racetrack was used during World War II for the internment of American citizens of Japanese descent before sending them off to detention camps. The Army oversaw this operation and decided to use the area west of the racetrack for the Army's Western Region Advance Personnel Depot. Thousands of military personnel went through San Bruno on their way to and from military outposts in the Pacific. Many of the military personnel decided to settle in the area upon their return to the United States.

The second event of the '40s that changed San Bruno was George Williams' purchase of much of the Mills land. Williams built houses on this land for the vast number of support personnel and veterans returning from the

war. Soon after the Mills Park Addition was developed by Williams, the land in the western hills of San Bruno was also developed into housing. The housing boom that took place between the 1940s and 1960s transformed San Bruno from a town of about 6,500 in 1940 to a population of over 35,000 by the mid-1960s. Since then, the population has stabilized due to a lack of available land. Currently, there are about 41,000 residents in San Bruno.