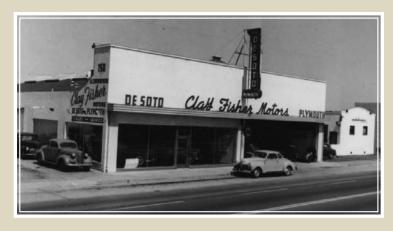

# San Bruno History

# **Early History**

Prior to 1750, the San Francisco Peninsula was inhabited by the Ohlone Indians. They were huntergatherers who relied largely on the bay and ocean for food. Three hunting campsites have been identified in San Bruno. One of them was found along San Bruno Creek, while the other two were near the creek that flows through Crestmoor Canyon.

# European Settlement

Captain Bruno Heceta explored the western shore of the San Francisco Bay in 1775. He named the largest land mass on that side of the peninsula Mount San

In the 1820s, the San Bruno land was awarded to Jose Antonio Sanchez by the Mexican Government. His property spanned from San Bruno Mountain in the north to Burlingame in the south and from the bay in the east to the mountain ridge in the west. When Sanchez died in 1843, his land was to be divided among his nine heirs. After the United States won the Mexican-American war in 1848, Sanchez's heirs lost the land through the court system. Much of the Sanchez land was purchased by Darius Mills.

# San Bruno During Early Statehood

In the early 1850s, James Thorpe built a lean-to on what is now El Camino Real and San Mateo Avenue for changing and watering horses on the "county road" between San Jose and San Francisco. Eventually, in 1875, after several

changes of ownership and name, Thorpe's Place, or the 14 Mile House, was transformed by August Jenevein into Uncle Tom's Cabin, an eating, drinking, and gaming establishment. Uncle Tom's Cabin was one of the most prominent landmarks in the City until it was torn down in 1949.

The railroad between San Francisco and San Jose was constructed through the San Bruno area in 1863. A year earlier, the San Bruno House was built in anticipation of the railroad. The San Bruno House was a hotel and waystation. It was a key to San Bruno's development as a rural getaway for the people of San Francisco. It was never rebuilt after 1901, when it burned down for the third time.

The land on which The Shops at Tanforan now stands had been used for horse raising and grazing since the early days of the Spanish occupation on the Peninsula. Tanforan Racetrack opened in 1899. It was named for Toribio Tanforan, the grandson-in-law of Jose Antonio Sanchez. Toribio was a vaquero (cowboy) from Chile. Tanforan Racetrack was the takeoff site of the first flight ever on the West Coast, as well as the site of the first-ever aircraft carrier takeoff and landing in 1911. The ship was the U.S.S. Pennsylvania. Tanforan held races of all types, from horse races to races between cars and airplanes, until it burned down in 1964.

# San Bruno Becomes a City

Much of San Bruno had been developed from wilderness to ranch land by the 1880s. The ranches supplied San Francisco with horses, milk, and meat. After the San Francisco earthquake and fire in 1906, the San Bruno Park Addition was developed into housing. Several other new neighborhoods sprung up until 1914 when San Bruno became an official municipality. At that time, San Bruno had roughly 1,400 residents.

# San Bruno Today

San Bruno was known as a rural town until the 1940s when two events changed the City dramatically. First, Tanforan Racetrack was used during World War II for the internment of American citizens of Japanese descent before sending them off to detention camps. The Army oversaw this operation and decided to use the area west of the racetrack for the Army's Western Region Advance Personnel Depot. Thousands of military personnel went through San Bruno on their way to and from military outposts in the Pacific. Many of the military personnel decided to settle in the area upon their return to the United States.

The second event of the '40s that changed San Bruno was George Williams' purchase of much of the Mills land. Williams built houses on this land for the vast number of support personnel and veterans returning from the

war. Soon after the Mills Park Addition was developed by Williams, the land in the western hills of San Bruno was also developed into housing. The housing boom that took place between the 1940s and 1960s transformed San Bruno from a town of about 6,500 in 1940 to a population of over 35,000 by the mid-1960s. Since then, the population has stabilized due to a lack of available land. Currently, there are about 41,000 residents in San Bruno.